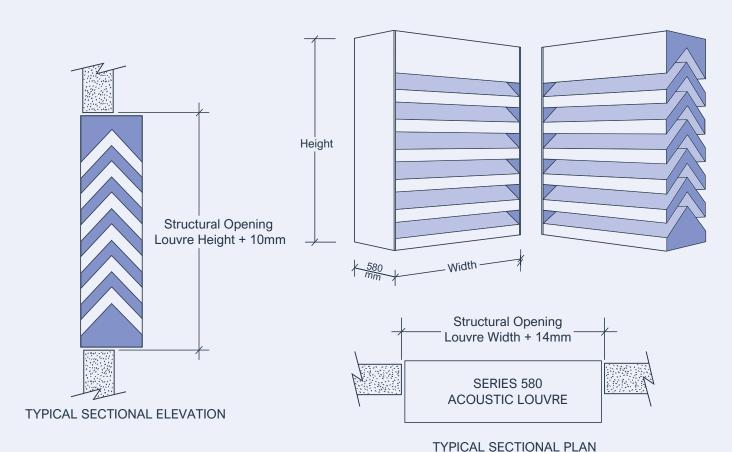

### Individual Acraflow louvre segment limitations:

Minimum height: 550mmMaximum height: 4500mmMaximum width: 3600mm

Where face area exceeds 6 square metres, please consult with Acran Sound Control for information on acoustic louvre handling limitations.

### Main applications:

- · Plant room ventilation
- Industrial and processing plant ventilation apertures
- · Relief air from factories and workshops
- Ventilation to acoustic equipment enclosures
- · Air conditioning installations and cooling towers
- · Power generation equipment
- · Outdoor air ventilation systems
- · Refrigeration plant