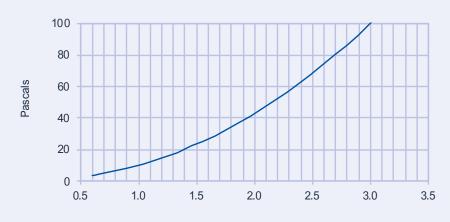

installations and cooling towers
- · Power generation equipment
- · Outdoor air ventilation systems
- · Refrigeration plant





Acran Sound Control Pty Ltd
ABN 16 655 033 462 | Quality ISO 9001
+61 7 3217 0055
contact@acransoundcontrol.com.au
www.acransoundcontrol.com.au



Engineered noise control and ventilation solutions.

# Acraflow Series 580 acoustic louvres



### NOISE REDUCTION (dB)

Noise reduction = transmission loss + 6dB (across all frequencies)

### Octave band centre frequencies (Hz)

| Model         | 125 | 250 | 500 | 1000 | 2000 | 4000 |    |
|---------------|-----|-----|-----|------|------|------|----|
| Series 580/16 | 15  | 20  | 32  | 37   | 32   | 32   | dB |
| Series 580/20 | 16  | 22  | 27  | 34   | 36   | 33   | dB |

#### Air pressure drop Acraflow Series 580