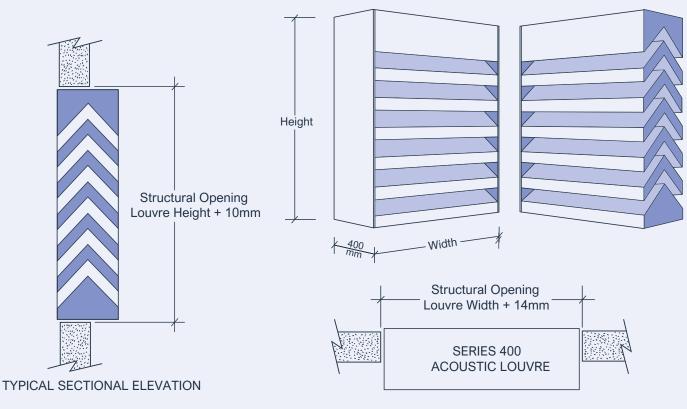

### **Individual Acraflow louvre segment limitations:**

Minimum height: 385mmMaximum height: 4500mmMaximum width: 3600mm

Where face area exceeds 6 square metres, please consult with Acran Sound Control for information on acoustic louvre handling limitations.